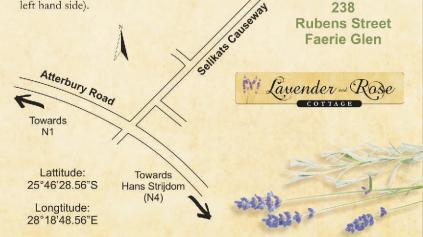

## **DIRECTIONS:**

## From Johannesburg / O.R. Tambo International Airport

- Take the R21 to the N1 interchange then take the N1 north.
- Take the Atterbury off ramp. Turn right at the traffic light and go over the highway in a easternly direction.
- Drive down Atterbury Road and at the 6th traffic light turn left into Selikats Causeway. (you will see a Pick 'n Pay Hypermarket on your left hand side).
- Drive 1km in a northernly direction and turn left into Rubens Street.
- 238 Rubens Street (the 7th house on the left hand side).

## From Witbank / Mpumanglanga (N4)

- Take the Hans Strijdom off ramp. At the traffic circle go left out (your 9 o'clock) towards
- Lynnwood Road Drive past Makro and over Lynnwood Road.
- At the 4th traffic light after Lynnwood Road turn right into Atterbury Road.
- Drive down Atterbury Road in a westernly direction and at the 4th traffic light turn right into Selikats Causeway.
- Drive 1km in a northernly direction and turn left into Rubens Street.
- 238 Rubens Street (the 7th house on the left hand side).